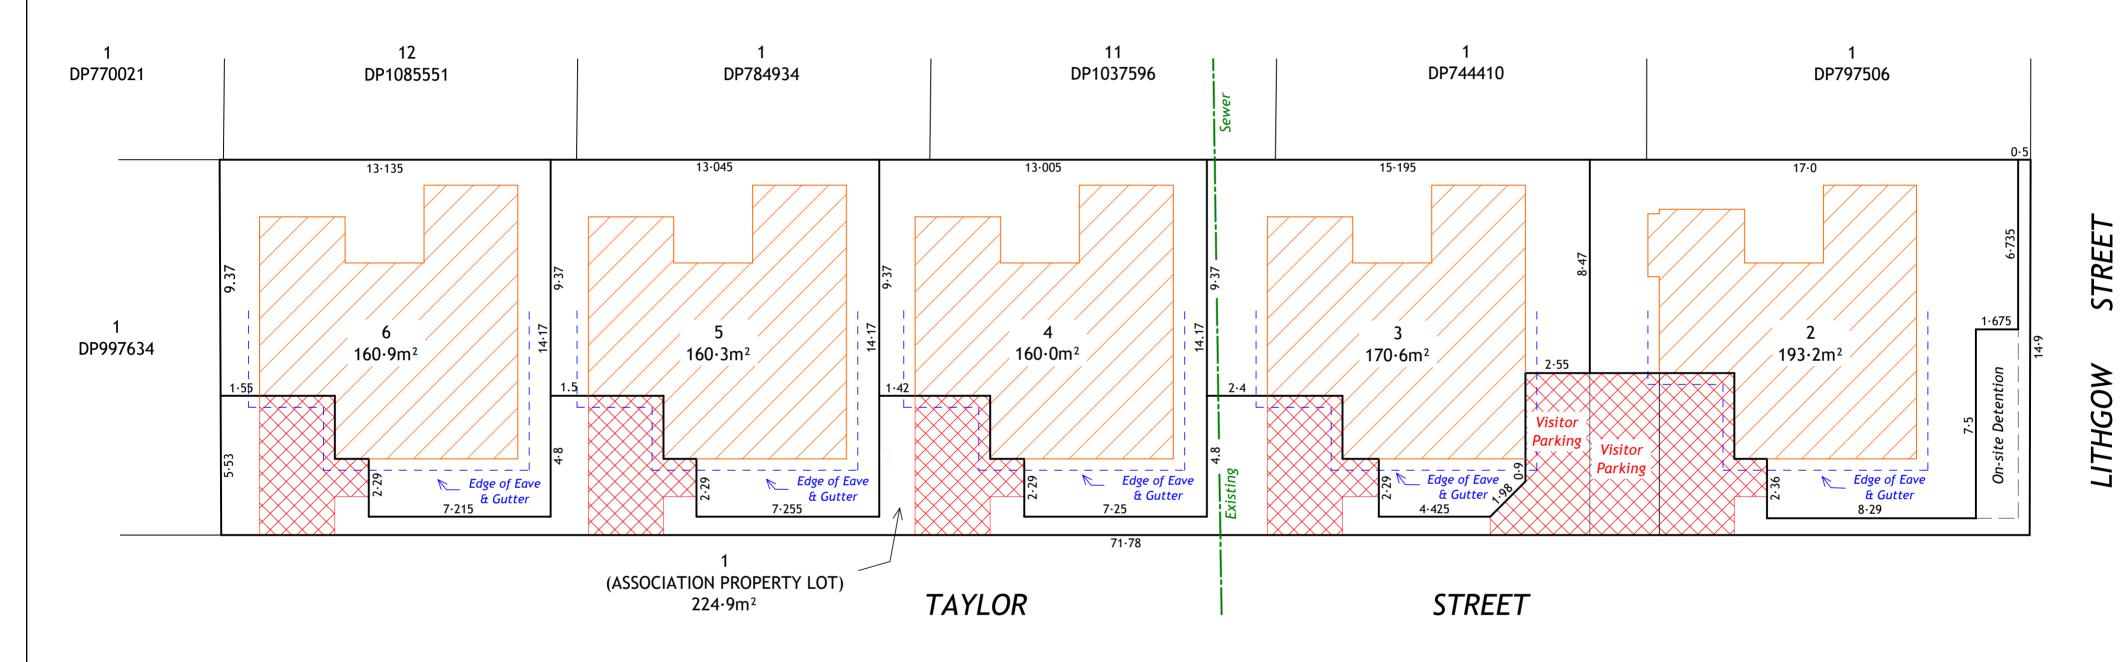

Hard Surface - Driveways/Parking

**Proposed Dwelling** 

SCALE - 1:250 AZIMUTH -CONTOUR INTERVAL -DATUM -DATE 19/11/2024 REF- P885

PLAN SHOWING COMMUNITY TITLE SUBDIVISION
SITE ADDRESS: 26 LITHGOW STREET, GOULBURN
TITLE DETAILS: LOT 1 DP1302794
LGA: GOULBURN MULWAREE COUNCIL